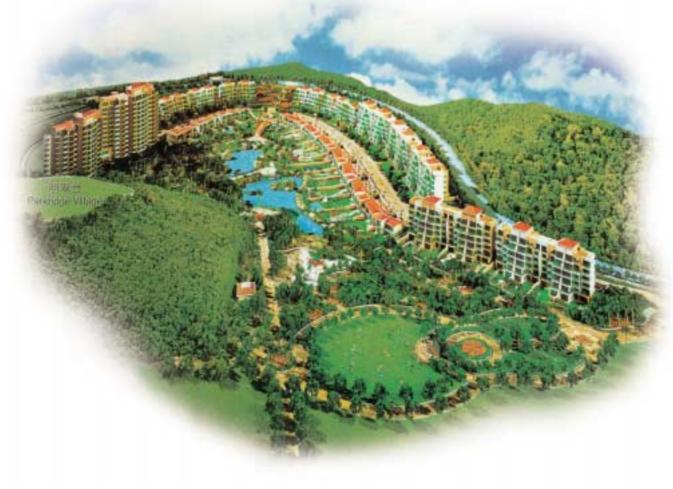

A two-storey clubhouse provides Siena One's residents with facilities including a children's play area, an indoor swimming pool, a spa, a health and fitness centre, a

garden path, a coastline cafe, a library, a study room and a bowling alley. Elsewhere on the site, additional residents' facilities and features include another swimming pool, a basketball court, tennis courts, an amphitheatre and Lake Siena.

海澄湖畔一段

港興業發展的愉景灣海澄湖畔一 段,由21幢花園洋房、23幢低 座洋房及兩幢中層大廈組成。共 提供298個單位,面積由648至2,575平 方呎,備有一房、兩房、三房及三房複式 設計,部分洋房花園面積超過3,000平方 呎,大部分單位附設露台或平台。

兩層式住客會所設施齊全,包括多元 智能兒童遊戲王國、室內恆溫泳池、水療 按摩中心、健身中心、園林走廊、畔海茶 座、圖書資訊館、自修室、保齡球場等。 配合發展的還有毗鄰的多項設施及規劃, 包括園林海濱泳池、籃球場、網球場、羅 馬圓形廣場、海澄湖。