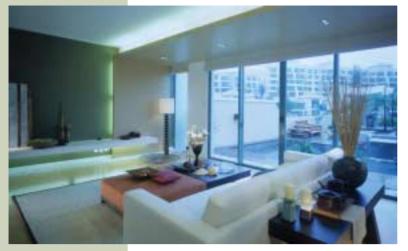

## Siena One Discovery Bay

wenty-one Southern European-style garden houses, twenty-three low-rise blocks and two mid-rise residential towers make up the Siena One development in Discovery Bay. The 298 units in the development range in size between 648 sq ft and 2,575 sq ft, with a choice of one- to three-

bedroom configurations. Duplex accommodation is available while some homes include private gardens. Balconies and terraces are included throughout the project to provide vantage points from which residents can appreciate the Lantau Island views.