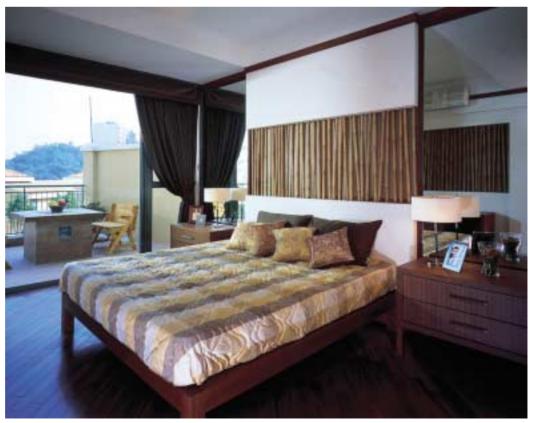

## Siena One Discovery Bay

wenty-one Southern European-style garden houses, twenty-three low-rise blocks and two mid-rise residential towers make up the Siena One development in Discovery Bay. The 298 units in the development range in size between 648 sq ft and 2,575 sq ft, with a choice of one- to three-

bedroom configurations. Duplex accommodation is available while some homes include private gardens. Balconies and terraces are included throughout the project to provide vantage points from which residents can appreciate the Lantau Island views.