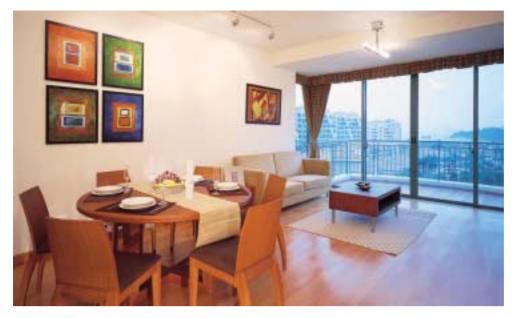

## Siena One Discovery Bay

wenty-one Southern European-style garden houses, twenty-three low-rise blocks and two mid-rise residential towers make up the Siena One development in Discovery Bay. The 298 units in the development range in size between 648 sq ft and 2,575 sq ft, with a choice of one- to three-

bedroom configurations. Duplex accommodation is available while some homes include private gardens. Balconies and terraces are included throughout the project to provide vantage points from which residents can appreciate the Lantau Island views.