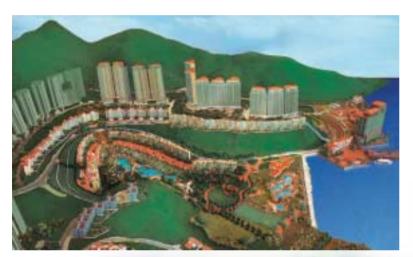

## Siena One Discovery Bay

wenty-one Southern European-style garden houses, twenty-three low-rise blocks and two mid-rise residential towers make up the Siena One development in Discovery Bay. The 298 units in the development range in size between 648 sq ft and 2,575 sq ft, with a choice of one- to three-

bedroom configurations. Duplex accommodation is available while some homes include private gardens. Balconies and terraces are included throughout the project to provide vantage points from which residents can appreciate the Lantau Island views.

海澄湖畔一段

港興業發展的愉景灣海澄湖畔一 段,由21幢花園洋房、23幢低 座洋房及兩幢中層大廈組成。共 提供298個單位,面積由648至2,575平 方呎,備有一房、兩房、三房及三房複式 設計,部分洋房花園面積超過3,000平方 呎,大部分單位附設露台或平台。

兩層式住客會所設施齊全,包括多元 智能兒童遊戲王國、室內恆溫泳池、水療 按摩中心、健身中心、園林走廊、畔海茶 座、圖書資訊館、自修室、保齡球場等。 配合發展的還有毗鄰的多項設施及規劃, 包括園林海濱泳池、籃球場、網球場、羅 馬圓形廣場、海澄湖。