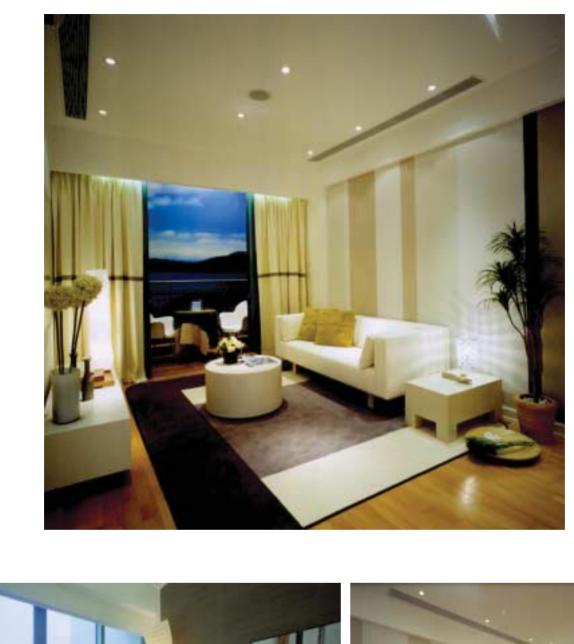

## Siena One Discovery Bay

wenty-one Southern European-style garden houses, twenty-three low-rise blocks and two mid-rise residential towers make up the Siena One development in Discovery Bay. The 298 units in the development range in size between 648 sq ft and 2,575 sq ft, with a choice of one- to three-

bedroom configurations. Duplex accommodation is available while some homes include private gardens. Balconies and terraces are included throughout the project to provide vantage points from which residents can appreciate the Lantau Island views.

A two-storey clubhouse provides Siena One's residents with facilities including a children's play area, an indoor swimming pool, a spa, a health and fitness centre, a

garden path, a coastline cafe, a library, a study room and a bowling alley. Elsewhere on the site, additional residents' facilities and features include another swimming pool, a basketball court, tennis courts, an amphitheatre and Lake Siena.