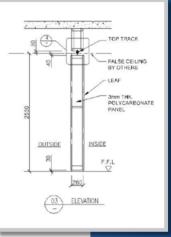

#### Features

- · Eliminates the need for storage of shutter above false ceiling
- · Shutter panels are slim and requires minimal storage area
- Size of up to 18m Length x 3.5m High
- Made from 3mm Thick high quality polycarbonate panels
- Top track can be fabricated from GMS or aluminium
- The frame is fabricated from extruded aluminium, in natural anodised finish or natural white colour
- A wide range of colour coatings are available for selection
- No floor tracks are required
- · Easy to operate

## **Typical Details**