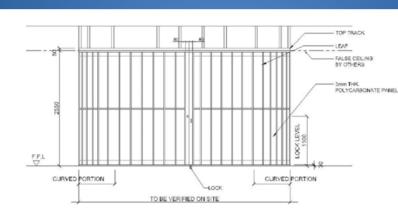

Secure



The CR-900 allows design flexibility, accommodating a variety of shop front configurations. The CR-900 is a lightweight yet highly secure shutter with excellent visibility for product display for shop fronts.



#### Features

- · Eliminates the need for storage of shutter above false ceiling
- · Shutter panels are slim and requires minimal storage area
- Size of up to 18m Length x 3.5m High
- Made from 3mm Thick high quality polycarbonate panels
- Top track can be fabricated from GMS or aluminium
- The frame is fabricated from extruded aluminium, in natural anodised finish or natural white colour
- A wide range of colour coatings are available for selection
- No floor tracks are required
- · Easy to operate

### **CR-900 Transparent Folding Shutter**



## **Typical Details**









#### LIXIL SUZUKI (HONG KONG) CO. LTD.

**T** +852 2576 4307

**F** +852 2577 9575 **E** admin@lixilsuzuki.com.hk www.lixilsuzuki.com.hk