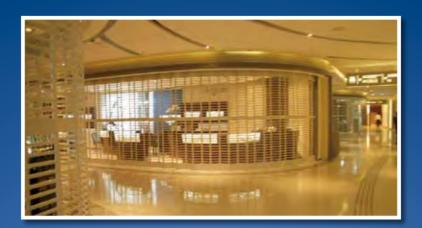

# CR-900 Transparent Folding Shutter Sleek and Secure

The CR-900 allows design flexibility, accommodating a variety of shop front configurations. The CR-900 is a lightweight yet highly secure shutter with excellent visibility for product display for shop fronts.

#### Features

- · Eliminates the need for storage of shutter above false ceiling
- · Shutter panels are slim and requires minimal storage area
- Size of up to 18m Length x 3.5m High
- Made from 3mm Thick high quality polycarbonate panels
- Top track can be fabricated from GMS or aluminium
- The frame is fabricated from extruded aluminium, in natural anodised finish or natural white colour
- A wide range of colour coatings are available for selection
- No floor tracks are required
- · Easy to operate