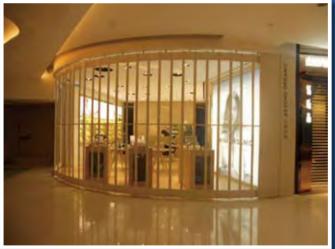

# CR-900 Transparent Folding Shutter Sleek and Secure

The CR-900 allows design flexibility, accommodating a variety of shop front configurations. The CR-900 is a lightweight yet highly secure shutter with excellent visibility for product display for shop fronts.

#### Features

- · Eliminates the need for storage of shutter above false ceiling
- · Shutter panels are slim and requires minimal storage area
- Size of up to 18m Length x 3.5m High
- Made from 3mm Thick high quality polycarbonate panels
- Top track can be fabricated from GMS or aluminium
- The frame is fabricated from extruded aluminium, in natural anodised finish or natural white colour
- A wide range of colour coatings are available for selection
- No floor tracks are required
- · Easy to operate