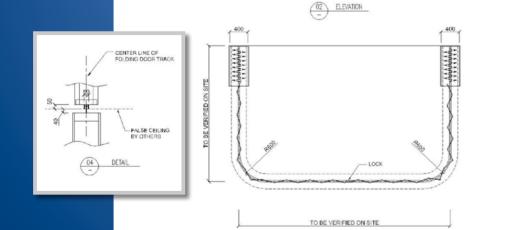

ure



The CR-900 allows design flexibility, accommodating a variety of shop front configurations. The CR-900 is a lightweight yet highly secure shutter with excellent visibility for product display for shop fronts.



#### Features

- · Eliminates the need for storage of shutter above false ceiling
- · Shutter panels are slim and requires minimal storage area
- Size of up to 18m Length x 3.5m High
- Made from 3mm Thick high quality polycarbonate panels
- Top track can be fabricated from GMS or aluminium
- The frame is fabricated from extruded aluminium, in natural anodised finish or natural white colour
- A wide range of colour coatings are available for selection
- No floor tracks are required
- · Easy to operate

### **CR-900 Transparent Folding Shutter**



## **Typical Details**









#### LIXIL SUZUKI (HONG KONG) CO. LTD.

**T** +852 2576 4307

**F** +852 2577 9575 **E** admin@lixilsuzuki.com.hk www.lixilsuzuki.com.hk