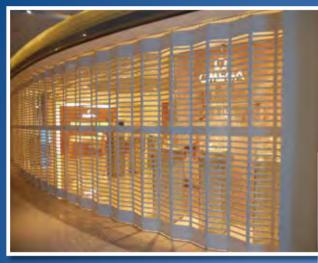

# CR-900 Transparent Folding Shutter Sleek and Secure

The CR-900 allows design flexibility, accommodating a variety of shop front configurations. The CR-900 is a lightweight yet highly secure shutter with excellent visibility for product display for shop fronts.

#### Features

- · Eliminates the need for storage of shutter above false ceiling
- · Shutter panels are slim and requires minimal storage area
- Size of up to 18m Length x 3.5m High
- Made from 3mm Thick high quality polycarbonate panels
- Top track can be fabricated from GMS or aluminium
- The frame is fabricated from extruded aluminium, in natural anodised finish or natural white colour
- A wide range of colour coatings are available for selection
- No floor tracks are required
- · Easy to operate