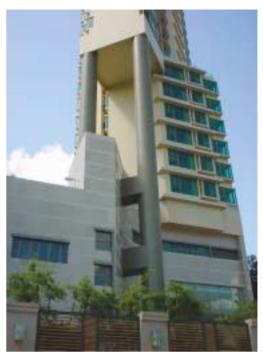

# The Bloomsville

Kowloon Tong

ocated at 51 Nga Tsin Wai Road, The Bloomsville is a single-tower residential project developed by WingTai Asia. The 30-storey building contains 72 units ranging in size between 955 sq ft and 1,078 sq ft, plus an additional two 2,860 sq ft duplexes. Special features of the three-bedroom typical units in the development include ceiling heights of three metres and windows extending down to floor level.

Clubhouse facilities include an indoor swimming pool, an outdoor swimming pool, a Jacuzzi, a gymnasium, a sauna room, a children's play area, a golf putting green, a barbecue area, landscaped gardens and a tricycle path. 78 parking spaces are provided including five motorcycle bays.