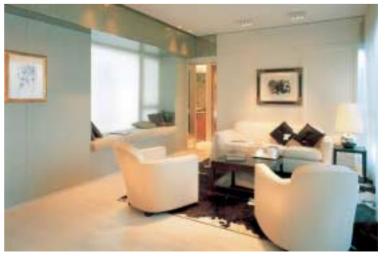

# The Bloomsville

Kowloon Tong

ocated at 51 Nga Tsin Wai Road, The Bloomsville is a single-tower residential project developed by WingTai Asia. The 30-storey building contains 72 units ranging in size between 955 sq ft and 1,078 sq ft, plus an additional two 2,860 sq ft duplexes. Special features of the three-bedroom typical units in the development include ceiling heights of three metres and windows extending down to floor level.