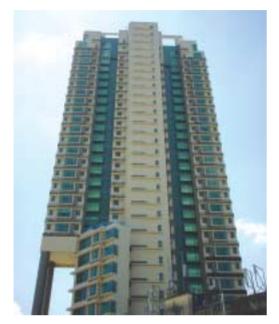

# The Bloomsville

Kowloon Tong

ocated at 51 Nga Tsin Wai Road, The Bloomsville is a single-tower residential project developed by WingTai Asia. The 30-storey building contains 72 units ranging in size between 955 sq ft and 1,078 sq ft, plus an additional two 2,860 sq ft duplexes. Special features of the three-bedroom typical units in the development include ceiling heights of three metres and windows extending down to floor level.