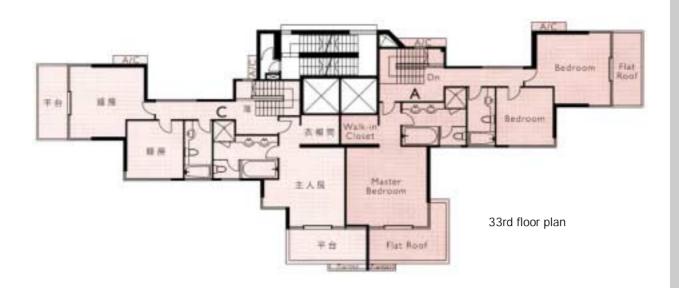

# The Bloomsville

Kowloon Tong

ocated at 51 Nga Tsin Wai Road, The Bloomsville is a single-tower residential project developed by WingTai Asia. The 30-storey building contains 72 units ranging in size between 955 sq ft and 1,078 sq ft, plus an additional two 2,860 sq ft duplexes. Special features of the three-bedroom typical units in the development include ceiling heights of three metres and windows extending down to floor level.

## 陶源 九龍塘

於衙前圍道 51 號的陶源是由永泰亞洲發展的單幢式住宅項目。 30 層高的住宅大廈包括 72 個為分層單位,面積約為 955 至 1,078 平方呎:另外兩個為複式單位,面積每個為2,860 平方呎。三房兩廳的間格設計,連主人套房,間隔長方四正,樓底高 3 米,

配以落地玻璃,更富空間感。

會所設施包括室內恆溫泳池、室外 泳池、室外水力按摩浴池、健身室、桑 拿浴室、兒童遊樂場、燒烤場、室外高 爾夫球推桿場、園藝花園及兒童單車徑。 項目共有78個車位,其中5個為電單 車位。