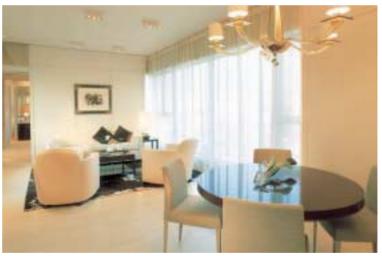

# The Bloomsville

Kowloon Tong

ocated at 51 Nga Tsin Wai Road, The Bloomsville is a single-tower residential project developed by WingTai Asia. The 30-storey building contains 72 units ranging in size between 955 sq ft and 1,078 sq ft, plus an additional two 2,860 sq ft duplexes. Special features of the three-bedroom typical units in the development include ceiling heights of three metres and windows extending down to floor level.