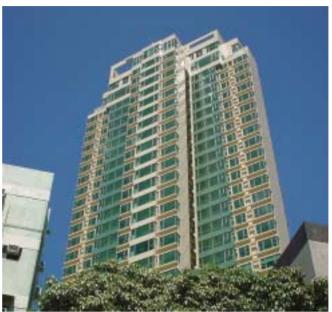

# The Bloomsville

Kowloon Tong

ocated at 51 Nga Tsin Wai Road, The Bloomsville is a single-tower residential project developed by WingTai Asia. The 30-storey building contains 72 units ranging in size between 955 sq ft and 1,078 sq ft, plus an additional two 2,860 sq ft duplexes. Special features of the three-bedroom typical units in the development include ceiling heights of three metres and windows extending down to floor level.