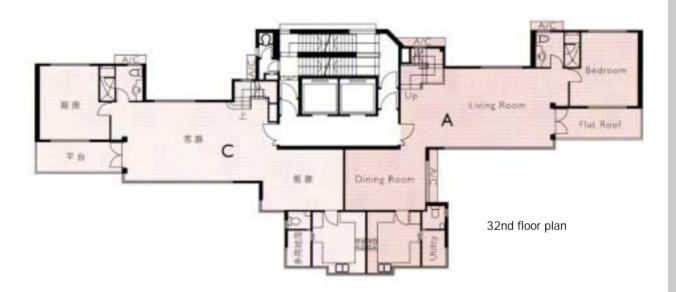

# The Bloomsville

Kowloon Tong

ocated at 51 Nga Tsin Wai Road, The Bloomsville is a single-tower residential project developed by WingTai Asia. The 30-storey building contains 72 units ranging in size between 955 sq ft and 1,078 sq ft, plus an additional two 2,860 sq ft duplexes. Special features of the three-bedroom typical units in the development include ceiling heights of three metres and windows extending down to floor level.

## 陶源 九龍塘

於衙前圍道 51 號的陶源是由永泰亞洲發展的單幢式住宅項目。 30 層高的住宅大廈包括 72 個為分層單位,面積約為 955 至 1,078 平方呎:另外兩個為複式單位,面積每個為2,860 平方呎。三房兩廳的間格設計,連主人套房,間隔長方四正,樓底高 3 米,

配以落地玻璃,更富空間感。

會所設施包括室內恆溫泳池、室外 泳池、室外水力按摩浴池、健身室、桑 拿浴室、兒童遊樂場、燒烤場、室外高 爾夫球推桿場、園藝花園及兒童單車徑。 項目共有78個車位,其中5個為電單 車位。