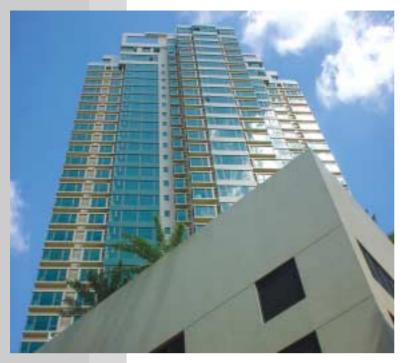

# The Bloomsville

Kowloon Tong

ocated at 51 Nga Tsin Wai Road, The Bloomsville is a single-tower residential project developed by WingTai Asia. The 30-storey building contains 72 units ranging in size between 955 sq ft and 1,078 sq ft, plus an additional two 2,860 sq ft duplexes. Special features of the three-bedroom typical units in the development include ceiling heights of three metres and windows extending down to floor level.

Clubhouse facilities include an indoor swimming pool, an outdoor swimming pool, a Jacuzzi, a gymnasium, a sauna room, a children's play area, a golf putting green, a barbecue area, landscaped gardens and a tricycle path. 78 parking spaces are provided including five motorcycle bays.