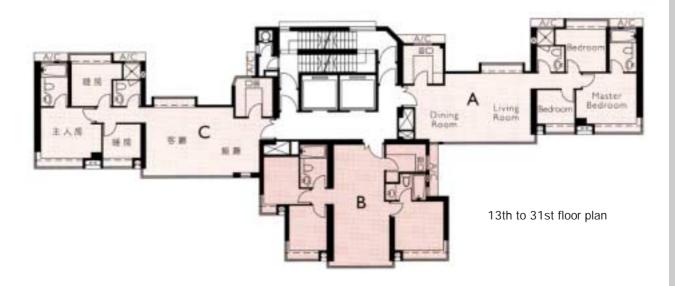

# The Bloomsville

Kowloon Tong

ocated at 51 Nga Tsin Wai Road, The Bloomsville is a single-tower residential project developed by WingTai Asia. The 30-storey building contains 72 units ranging in size between 955 sq ft and 1,078 sq ft, plus an additional two 2,860 sq ft duplexes. Special features of the three-bedroom typical units in the development include ceiling heights of three metres and windows extending down to floor level.

## 陶源 九龍塘

於衙前圍道 51 號的陶源是由永泰亞洲發展的單幢式住宅項目。 30 層高的住宅大廈包括 72 個為分層單位,面積約為 955 至 1,078 平方呎:另外兩個為複式單位,面積每個為2,860 平方呎。三房兩廳的間格設計,連主人套房,間隔長方四正,樓底高 3 米,

配以落地玻璃,更富空間感。

會所設施包括室內恆溫泳池、室外 泳池、室外水力按摩浴池、健身室、桑 拿浴室、兒童遊樂場、燒烤場、室外高 爾夫球推桿場、園藝花園及兒童單車徑。 項目共有78個車位,其中5個為電單 車位。