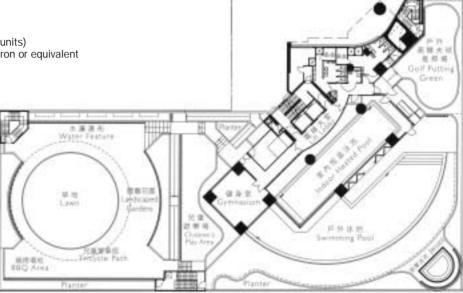

Clubhouse facilities include an indoor swimming pool, an outdoor swimming pool, a Jacuzzi, a gymnasium, a sauna room, a children's play area, a golf putting green, a barbecue area, landscaped gardens and a tricycle path. 78 parking spaces are provided including five motorcycle bays.

## 陶源 九龍塘

於衙前圍道 51 號的陶源是由永泰亞洲發展的單幢式住宅項目。 30 層高的住宅大廈包括 72 個為分層單位,面積約為 955 至 1,078 平方呎:另外兩個為複式單位,面積每個為2,860 平方呎。三房兩廳的間格設計,連主人套房,間隔長方四正,樓底高 3 米,

配以落地玻璃,更富空間感。

會所設施包括室內恆溫泳池、室外 泳池、室外水力按摩浴池、健身室、桑 拿浴室、兒童遊樂場、燒烤場、室外高 爾夫球推桿場、園藝花園及兒童單車徑。 項目共有78個車位,其中5個為電單 車位。