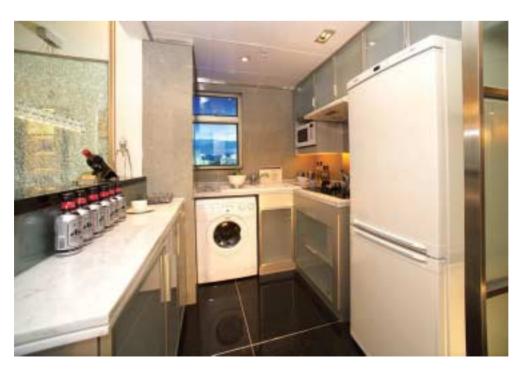

## **Kitchens**

Countertops — Corian Sink mixers — Grohe Exhaust hoods — Siemens Gas cookers — Rinnai Washer/dryers — Towngas Refrigerators — Siemens Microwave ovens — Siemens Gas water heaters — Noritz