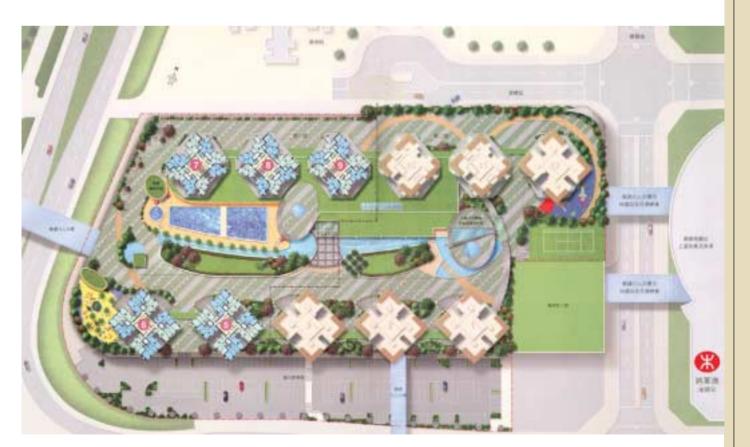

## Tseung Kwan O

he Park Central development close to Tseung Kwan O MTR station is being developed in two phases. The first phase features five 46- to 48-storey blocks providing a total of 1,872 units, ranging in size from more than 500 sq ft to more than 900 sq ft. There will be a choice of two- or three-bedroom units, including some threebedroom units with en suite master

## 將軍澳中心

兩期發展的將軍澳中心坐落將軍 澳地鐵站旁,第一期包括五幢樓 高 46 至 48 層大廈(第 5 座至第 9座),共1,872個單位,面積由500餘至 900 餘平方呎,分兩房、三房及三房連套 房設計選擇,預期於2002年底入伙。

bathrooms. The first phase of Park Central will be handed over by the end of 2002.

The project has been designed to offer a healthy living environment with residents able to take advantage of a clubhouse and landscaped garden covering 250,000 sq ft. Facilities include indoor and outdoor swimming pools, a Jacuzzi, a barbecue area, a pebbles massage area, a gymnasium, a bowling alley, a snooker room, an air hockey room, a multi-purpose indoor sports hall and a children's play area. There will also be 794 car parking spaces and a 350,000 sq ft shopping centre.

物業規劃注重家庭健康生活,會所連 園藝花園面積達 250,000 平方呎,設施包 括室內及室外游泳池、水力按摩池、燒烤 場、石卵按摩徑、健身室、保齡球場、桌 球室、氣墊球室、室內多用途運動場及兒 童遊樂場等。共有泊車位 794 個及附設 350,000 平方呎大型購物商場。

2nd to 53rd floor plan, Towers 5 & 6

2nd to 51st floor plan, Tower 7