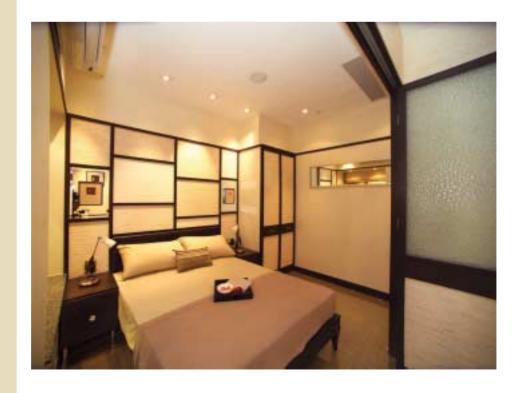

## Tseung Kwan O

he Park Central development close to Tseung Kwan O MTR station is being developed in two phases. The first phase features five 46- to 48-storey blocks providing a total of 1,872 units, ranging in size from more than 500 sq ft to more than 900 sq ft. There will be a choice of two- or three-bedroom units, including some threebedroom units with en suite master

The project has been designed to offer a healthy living environment with residents able to take advantage of a clubhouse and landscaped garden covering 250,000 sq ft. Facilities include indoor and outdoor swimming pools, a Jacuzzi, a barbecue area, a pebbles massage area, a gymnasium, a bowling alley, a snooker room, an air hockey room, a multi-purpose indoor sports hall and a children's play area. There will also be 794 car parking spaces and a 350,000 sq ft shopping centre.