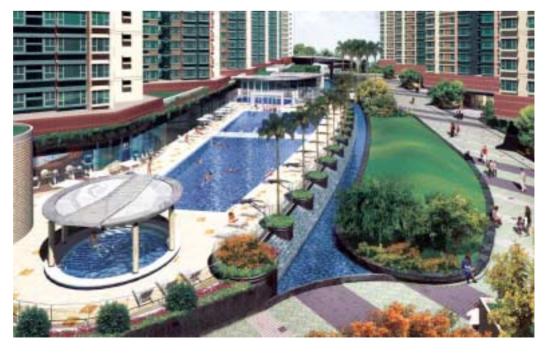

The project has been designed to offer a healthy living environment with residents able to take advantage of a clubhouse and landscaped garden covering 250,000 sq ft. Facilities include indoor and outdoor swimming pools, a Jacuzzi, a barbecue area, a pebbles massage area, a gymnasium, a bowling alley, a snooker room, an air hockey room, a multi-purpose indoor sports hall and a children's play area. There will also be 794 car parking spaces and a 350,000 sq ft shopping centre.

物業規劃注重家庭健康生活,會所連 園藝花園面積達 250,000 平方呎,設施包 括室內及室外游泳池、水力按摩池、燒烤 場、石卵按摩徑、健身室、保齡球場、桌 球室、氣墊球室、室內多用途運動場及兒 童遊樂場等。共有泊車位 794 個及附設 350,000 平方呎大型購物商場。

2nd to 53rd floor plan, Towers 5 & 6

2nd to 51st floor plan, Tower 7