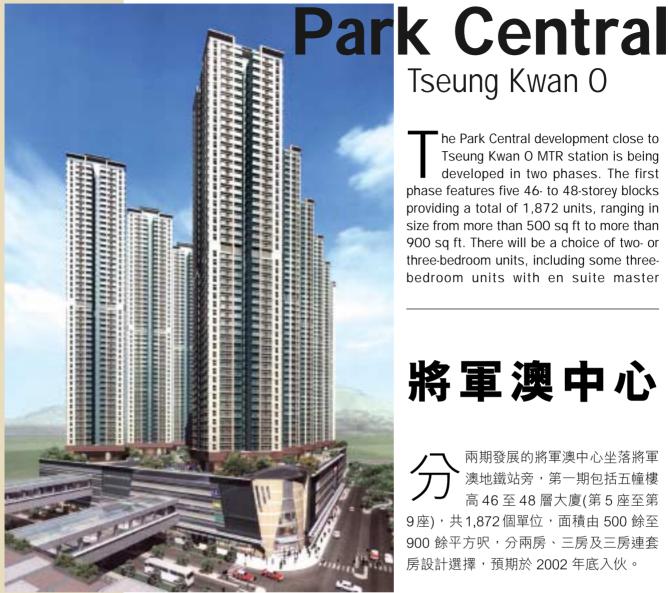

## Tseung Kwan O

he Park Central development close to Tseung Kwan O MTR station is being developed in two phases. The first phase features five 46- to 48-storey blocks providing a total of 1,872 units, ranging in size from more than 500 sq ft to more than 900 sq ft. There will be a choice of two- or three-bedroom units, including some threebedroom units with en suite master

## 將軍澳中心

兩期發展的將軍澳中心坐落將軍 澳地鐵站旁,第一期包括五幢樓 高 46 至 48 層大廈(第 5 座至第 9座),共1,872個單位,面積由500餘至 900 餘平方呎,分兩房、三房及三房連套 房設計選擇,預期於2002年底入伙。

bathrooms. The first phase of Park Central will be handed over by the end of 2002.