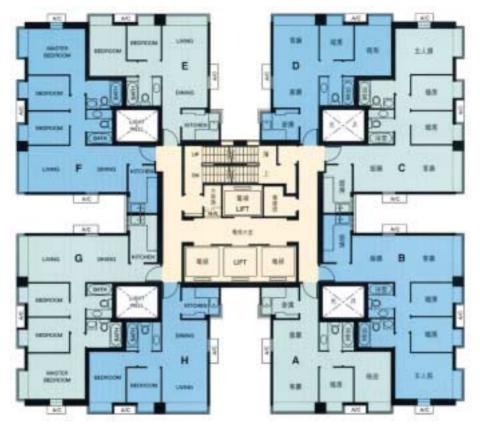

物業規劃注重家庭健康生活,會所連 園藝花園面積達 250,000 平方呎,設施包 括室內及室外游泳池、水力按摩池、燒烤 場、石卵按摩徑、健身室、保齡球場、桌 球室、氣墊球室、室內多用途運動場及兒 童遊樂場等。共有泊車位 794 個及附設 350,000 平方呎大型購物商場。

2nd to 53rd floor plan, Towers 5 & 6

2nd to 51st floor plan, Tower 7