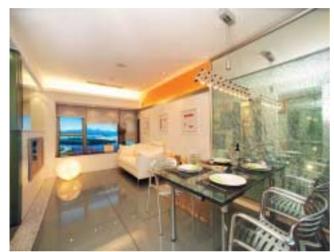

## Tseung Kwan O

he Park Central development close to Tseung Kwan O MTR station is being developed in two phases. The first phase features five 46- to 48-storey blocks providing a total of 1,872 units, ranging in size from more than 500 sq ft to more than 900 sq ft. There will be a choice of two- or three-bedroom units, including some threebedroom units with en suite master

The project has been designed to offer a healthy living environment with residents able to take advantage of a clubhouse and landscaped garden covering 250,000 sq ft. Facilities include indoor and outdoor swimming pools, a Jacuzzi, a barbecue area, a pebbles massage area, a gymnasium, a bowling alley, a snooker room, an air hockey room, a multi-purpose indoor sports hall and a children's play area. There will also be 794 car parking spaces and a 350,000 sq ft shopping centre.