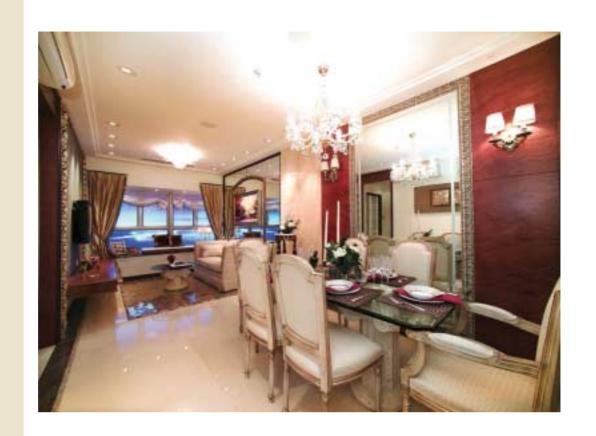

## Tseung Kwan O

he Park Central development close to Tseung Kwan O MTR station is being developed in two phases. The first phase features five 46- to 48-storey blocks providing a total of 1,872 units, ranging in size from more than 500 sq ft to more than 900 sq ft. There will be a choice of two- or three-bedroom units, including some threebedroom units with en suite master

The project has been designed to offer a healthy living environment with residents able to take advantage of a clubhouse and landscaped garden covering 250,000 sq ft. Facilities include indoor and outdoor swimming pools, a Jacuzzi, a barbecue area, a pebbles massage area, a gymnasium, a bowling alley, a snooker room, an air hockey room, a multi-purpose indoor sports hall and a children's play area. There will also be 794 car parking spaces and a 350,000 sq ft shopping centre.