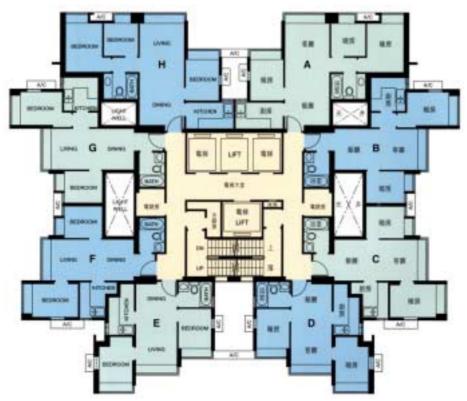

物業規劃注重家庭健康生活,會所連 園藝花園面積達 250,000 平方呎,設施包 括室內及室外游泳池、水力按摩池、燒烤 場、石卵按摩徑、健身室、保齡球場、桌 球室、氣墊球室、室內多用途運動場及兒 童遊樂場等。共有泊車位 794 個及附設 350,000 平方呎大型購物商場。

2nd to 53rd floor plan, Towers 5 & 6

2nd to 51st floor plan, Tower 7