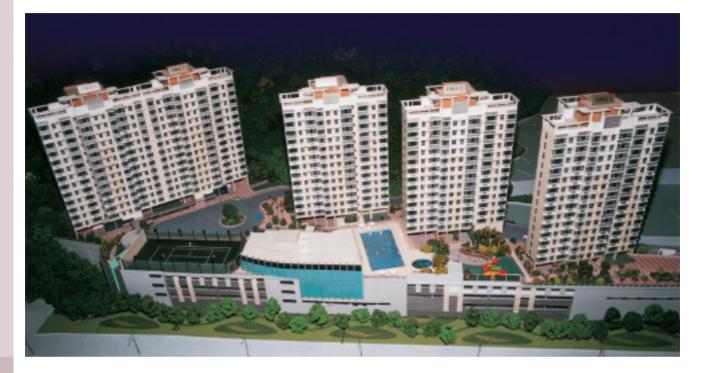

## Palm Cove Castle Peak Bay

ocated beside Castle Peak Bay, the Palm Cove development features five low-rise residential towers arranged in an arc and housing 260 units. The apartments vary in size between 700 sq ft and more than 1,000 sq ft and feature large windows to take advantage of the area's views, including the vista across Castle Peak Beach. 濤居位處青山公路青山灣段 168
號,五座中低密度住宅以扇型排列,每層四個單位,總戶數為
260個。單位內設偌大觀景窗,讓住客置身屋內,仍可將室外美景盡入眼簾。備有兩房兩廳及三房兩廳連套房加多用途房,