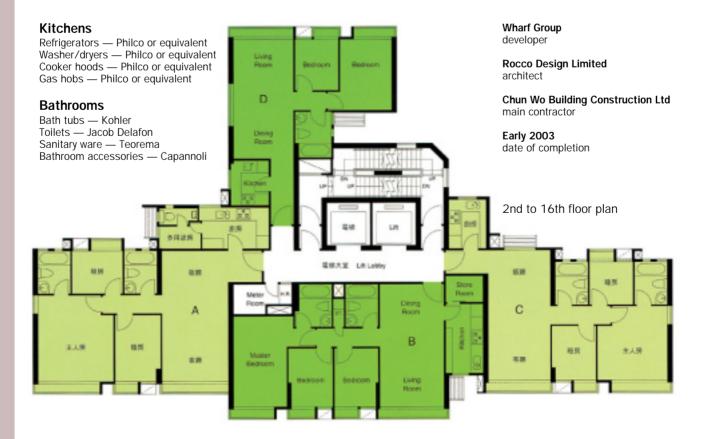

## Palm Cove Castle Peak Bay

ocated beside Castle Peak Bay, the Palm Cove development features five low-rise residential towers arranged in an arc and housing 260 units. The apartments vary in size between 700 sq ft and more than 1,000 sq ft and feature large windows to take advantage of the area's views, including the vista across Castle Peak Beach. 濤居位處青山公路青山灣段 168
號,五座中低密度住宅以扇型排列,每層四個單位,總戶數為
260個。單位內設偌大觀景窗,讓住客置身屋內,仍可將室外美景盡入眼簾。備有兩房兩廳及三房兩廳連套房加多用途房,

單位面積約700至1,000餘平方呎,間隔 方正實用,部分連私家平台及私家天台花 園。

會所設施包括卡拉OK/影音視聽室、 桌球室、多用途活動室、兒童遊樂室、健 身室、乒乓球室、兒童閱讀室及桑拿浴 室。戶外設施還有游泳池、網球場、兒童 遊樂場及平台花園。