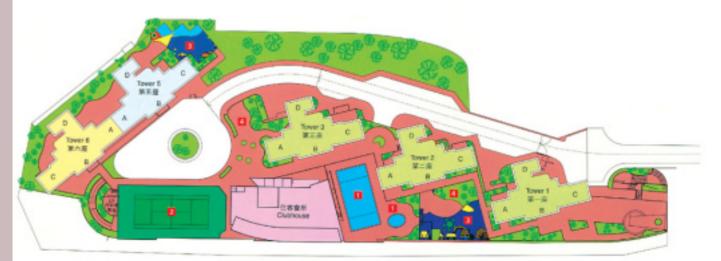

Clubhouse facilities at Palm Cove include an audio-visual room, a snooker room, a multi-purpose games rooms, a children's playroom, a gymnasium, a table-tennis room, a children's study room and a sauna. Outdoor recreational facilities include a swimming pool, a tennis court, a children's play area and landscaped gardens.

單位面積約700至1,000餘平方呎,間隔 方正實用,部分連私家平台及私家天台花 園。

會所設施包括卡拉OK/影音視聽室、 桌球室、多用途活動室、兒童遊樂室、健 身室、乒乓球室、兒童閱讀室及桑拿浴 室。戶外設施還有游泳池、網球場、兒童 遊樂場及平台花園。