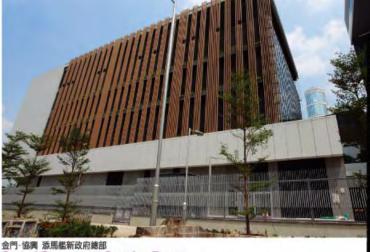

### **Customs Headquarters Building**

### 222 Java Road, North Point

Purpose built office accommodation for Customs & Excise Department's 23 formations with various operational facilities such as indoor firing ranges, a detention centre, a multi-purpose auditorium, an exhibition gallery, a customer service centre and a media briefing room. The headquarters co-locates the existing dispersed and scattered offices of the department under one single building in order to enhance operational efficiency and to achieve a more effective design for the various facilities.

The new headquarters organises an auditorium, shooting ranges, offices, and mess spaces of different dimensions, behind an orderly facade. One of the main challenges of the project is to accommodate 23 formations of the Customs and Excise Department within a tight site constraint and height limitation.

Symmetrical planning, both on plan and elevation, projects an image of vigour and impartiality, which is suitable for a disciplinary department. Lofty public spaces and well placed internal atria offer relaxed interior atmosphere.

Designed to grade A office standard, the headquarters also embraces a host of related controls on environmental qualities and energy efficiency, as "green" features are one of the prime design considerations.

The project-specific features aiming to create a sustainable and environmentally friendly building achieving the highest Platinum Class under the HK-BEAM are four-fold:

- Energy-efficient curtain wall,
- Use of renewable energy,
- "Green" podium roof, and
- Employment of energy-efficient airconditioning and lighting installations.
   The project was completed in 2011.