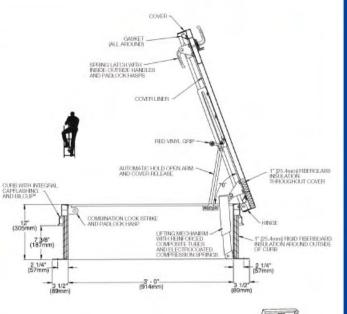

### Material

Steel: Cover and frame are 14 gauge (1.9mm) G-90 paint bond galvanized steel

#### Cove

Breakformed, hollow-metal design with 1" (25.4mm) concealed fiberglass insulation, 3" (76mm) beaded, overlapping flange, fully welded at corners, and internally reinforced for 40 psf (195 kg/m2) live load

#### Curt

12" (305mm) in height with integral capflashing, 1: (25.4mm) fiberboard insulation, fully welded at corners, and 3-1/2" (89mm) mounting flange with 7/16" holes (11mm) provided for securing frame to the roof deck

### Gasket

Extruded EPDM rubber gasket permanently adhered to cover

#### Hinges

Heavy-duty pintle hinges with 3/8" (9.5mm) Type 316 stainless steel hinge pins

#### Latch

Slam latch with interior and exterior turn handles and padlock hasps

### Lift Assistance

Compression spring operators enclosed in telescopic tubes. Automatic hold-open arm with grip handle release

#### Finish

Steel: Alkyd base red oxide primer

### Hardware

Steel: Engineered composite compression spring tubes. Steel compression springs with electrocoated acrylic finish. All other hardware is zinc plated/chromate sealed

Hong Kong Sales Distributor