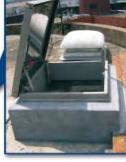

### **Bilco Roof Hatch**

### **Description:**

The easy one-hand operation to the fully open or closed position provides the user the security of having one hand firmly on the ladder at all times. Available in galvanized steel, aluminum, or stainless steel construction.

### Power Creation Engineering Ltd. 展力工程有限公司

9/F, Sui On Industrial Bldg., 134 Wai Yip Street, Kwun Tong, Kln. T 852-2304-4300 F 852-2304-4700

E alex@powercreation.com.hk

W www.powercreation.com.hk

Project: The Hong Kong Polytechnic University 香港理工大學 Model: SS-90 Stainless Steel Roof Hatch