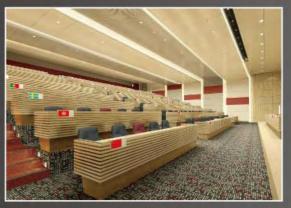

### **Customs Headquarters Building**

### 222 Java Road, North Point

Purpose built office accommodation for Customs & Excise Department's 23 formations with various operational facilities such as indoor firing ranges, a detention centre, a multi-purpose auditorium, an exhibition gallery, a customer service centre and a media briefing room. The headquarters co-locates the existing dispersed and scattered offices of the department under one single building in order to enhance operational efficiency and to achieve a more effective design for the various facilities.

The new headquarters organises an auditorium, shooting ranges, offices, and mess spaces of different dimensions, behind an orderly facade. One of the main challenges of the project is to accommodate 23 formations of the Customs and Excise Department within a tight site constraint and height limitation.

Symmetrical planning, both on plan and elevation, projects an image of vigour and impartiality, which is suitable for a disciplinary department. Lofty public spaces and well placed internal atria offer relaxed interior atmosphere.