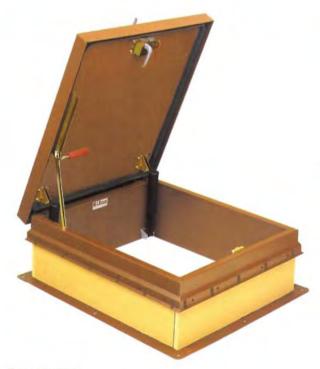

### **Bilco Roof Hatch**

### **Description:**

The easy one-hand operation to the fully open or closed position provides the user the security of having one hand firmly on the ladder at all times. Available in galvanized steel, aluminum, or stainless steel construction.