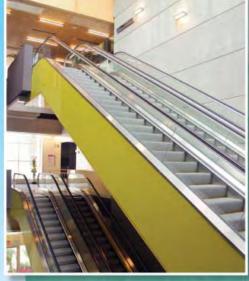

## We supplied Sai Kung Tseung Kwan O Government Complex with:

- 3 units of machine-room-less passenger elevator at 1000kg
- 3 units of passenger elevator from 1000kg to 2500kg
- · 4 units of escalator from 5M to 6.5M rise

ANLEV, a member of the Analogue Group of Companies, specialises in the manufacture, sales, installation, service, modernisation and repair of all forms of vertical / horizontal transportation systems.