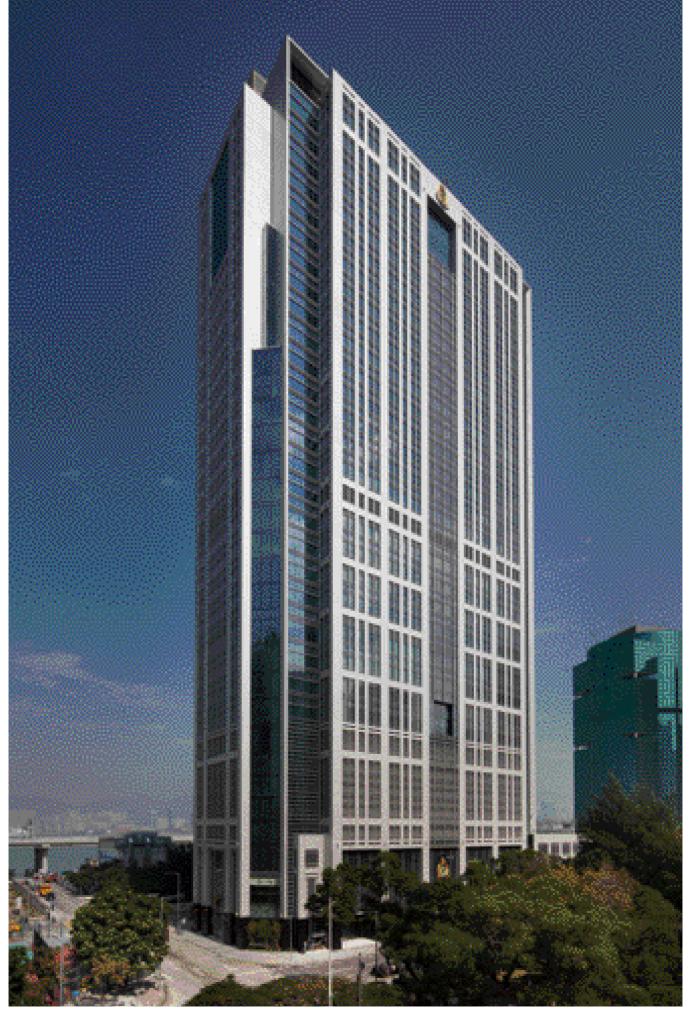

### **Customs Headquarters Building**

### 222 Java Road, North Point

Purpose built office accommodation for Customs & Excise Department's 23 formations with various operational facilities such as indoor firing ranges, a detention centre, a multi-purpose auditorium, an exhibition gallery, a customer service centre and a media briefing room. The headquarters co-locates the existing dispersed and scattered offices of the department under one single building in order to enhance operational efficiency and to achieve a more effective design for the various facilities.

The new headquarters organises an auditorium, shooting ranges, offices, and mess spaces of different dimensions, behind an orderly facade. One of the main challenges of the project is to accommodate 23 formations of the Customs and Excise Department within a tight site constraint and height limitation.

Symmetrical planning, both on plan and elevation, projects an image of vigour and impartiality, which is suitable for a disciplinary department. Lofty public spaces and well placed internal atria offer relaxed interior atmosphere.