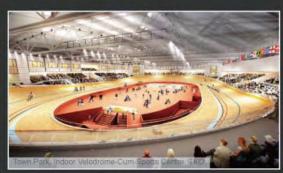

### **Customs Headquarters Building**

### 222 Java Road, North Point

Purpose built office accommodation for Customs & Excise Department's 23 formations with various operational facilities such as indoor firing ranges, a detention centre, a multi-purpose auditorium, an exhibition gallery, a customer service centre and a media briefing room. The headquarters co-locates the existing dispersed and scattered offices of the department under one single building in order to enhance operational efficiency and to achieve a more effective design for the various facilities.

The new headquarters organises an auditorium, shooting ranges, offices, and mess spaces of different dimensions, behind an orderly facade. One of the main challenges of the project is to accommodate 23 formations of the Customs and Excise Department within a tight site constraint and height limitation.