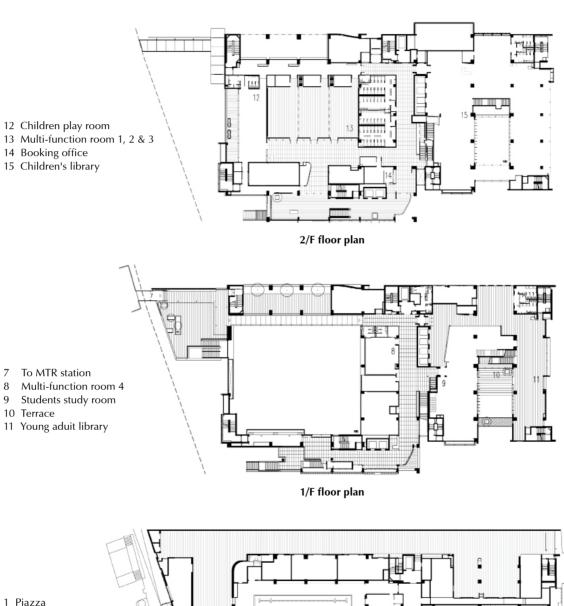

# 6/F floor plan

- 25 Solar panels and green roof
- 26 Reference library
- 27 Green roof

7/F floor plan

28 Reference library

# 5/F floor plan

- 23 Store room
- 24 Adult library and multimeida library

# 4/F floor plan

- 20 Permanent seating
- 21 Adult library and multimeida
- 22 Glass floor terrace

## 3/F floor plan

- 16 Main games arena
- 17 Office
- 18 Newspapers and peropdocals
- 19 Adult library and multimeida