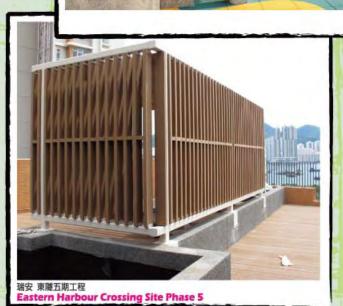

# Tin Shui Wai Public Library cum Indoor Recreational Centre

1 Tsui Sing Road, Tin Shui Wai, Yuen Long

he project is a medium-rise development having 10 main levels including one basement. It accommodates two main blocks which are a public library and an indoor recreation centre.

The 8-storey public library block is located at the south side of the site.

The public library block comprises an entrance foyer with check-in/out counters, children's library, young adult library, adult library, multi-media library, reference library, students' study room, extension activity room, newspaper and periodicals area, computer and information centre, and associated offices.

The indoor recreation centre locates at the north side of the site is 5-storey high. It comprises one indoor swimming pool of 25mx25m, one main games arena, 4 multifunction rooms, children play room and associated offices.