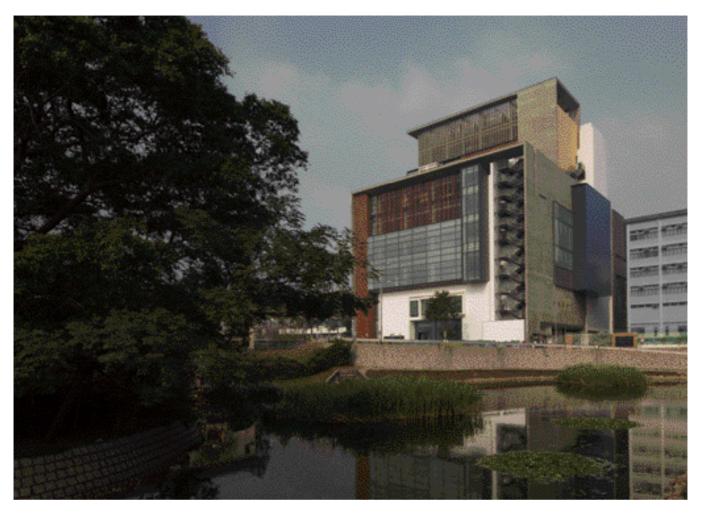

# Tin Shui Wai Public Library cum Indoor Recreational Centre

1 Tsui Sing Road, Tin Shui Wai, Yuen Long

he project is a medium-rise development having 10 main levels including one basement. It accommodates two main blocks which are a public library and an indoor recreation centre.

The 8-storey public library block is located at the south side of the site.

The public library block comprises an entrance foyer with check-in/out counters, children's library, young adult library, adult library, multi-media library, reference library, students' study room, extension activity room, newspaper and periodicals area, computer and information centre, and associated offices.

The indoor recreation centre locates at the north side of the site is 5-storey high. It comprises one indoor swimming pool of 25mx25m, one main games arena, 4 multifunction rooms, children play room and associated offices.

South elevation

client department