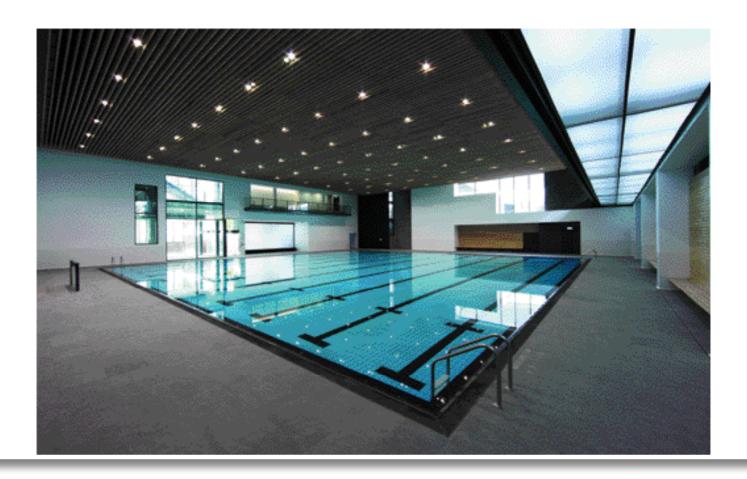

The indoor recreation centre locates at the north side of the site is 5-storey high. It comprises one indoor swimming pool of 25mx25m, one main games arena, 4 multifunction rooms, children play room and associated offices.