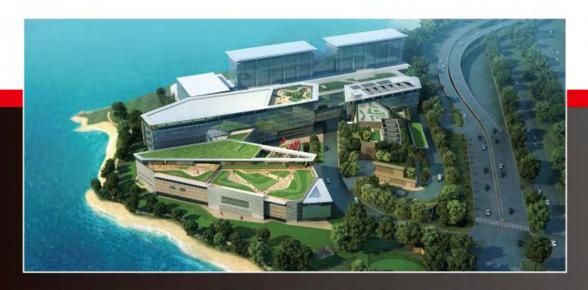

# Tin Shui Wai Public Library cum Indoor Recreational Centre

1 Tsui Sing Road, Tin Shui Wai, Yuen Long

he project is a medium-rise development having 10 main levels including one basement. It accommodates two main blocks which are a public library and an indoor recreation centre.

The 8-storey public library block is located at the south side of the site.

The public library block comprises an entrance foyer with check-in/out counters, children's library, young adult library, adult library, multi-media library, reference library, students' study room, extension activity room, newspaper and periodicals area, computer and information centre, and associated offices.

The indoor recreation centre locates at the north side of the site is 5-storey high. It comprises one indoor swimming pool of 25mx25m, one main games arena, 4 multifunction rooms, children play room and associated offices.

South elevation

client department