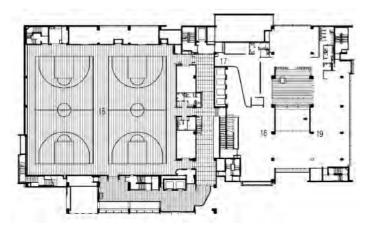

## 3/F floor plan

- 16 Main games arena
- 17 Office
- 18 Newspapers and peropdocals
- 19 Adult library and multimeida