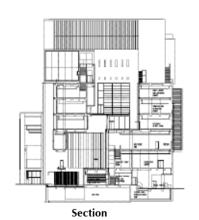

# Tin Shui Wai Public Library cum Indoor Recreational Centre

1 Tsui Sing Road, Tin Shui Wai, Yuen Long

he project is a medium-rise development having 10 main levels including one basement. It accommodates two main blocks which are a public library and an indoor recreation centre.

The 8-storey public library block is located at the south side of the site.

The public library block comprises an entrance foyer with check-in/out counters, children's library, young adult library, adult library, multi-media library, reference library, students' study room, extension activity room, newspaper and periodicals area, computer and information centre, and associated offices.

The indoor recreation centre locates at the north side of the site is 5-storey high. It comprises one indoor swimming pool of 25mx25m, one main games arena, 4 multifunction rooms, children play room and associated offices.