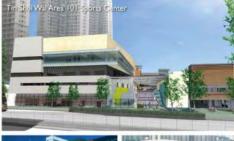

# Tin Shui Wai Public Library cum Indoor Recreational Centre

1 Tsui Sing Road, Tin Shui Wai, Yuen Long

he project is a medium-rise development having 10 main levels including one basement. It accommodates two main blocks which are a public library and an indoor recreation centre.

The 8-storey public library block is located at the south side of the site.

The public library block comprises an entrance foyer with check-in/out counters, children's library, young adult library, adult library, multi-media library, reference library, students' study room, extension activity room, newspaper and periodicals area, computer and information centre, and associated offices.

The indoor recreation centre locates at the north side of the site is 5-storey high. It comprises one indoor swimming pool of 25mx25m, one main games arena, 4 multifunction rooms, children play room and associated offices.