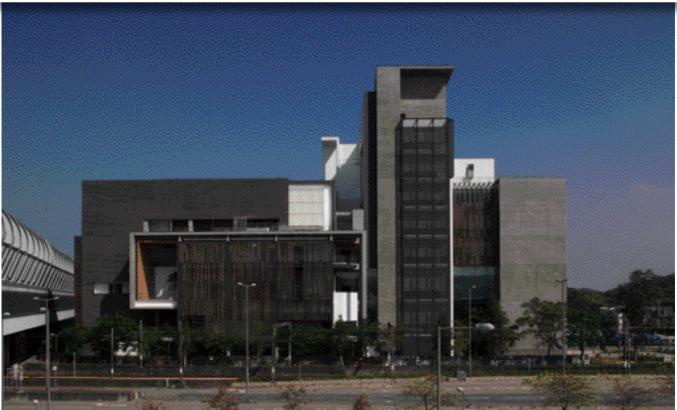

# Tin Shui Wai Public Library cum Indoor Recreational Centre

1 Tsui Sing Road, Tin Shui Wai, Yuen Long

he project is a medium-rise development having 10 main levels including one basement. It accommodates two main blocks which are a public library and an indoor recreation centre.

The 8-storey public library block is located at the south side of the site.

The public library block comprises an entrance foyer with check-in/out counters, children's library, young adult library, adult library, multi-media library, reference library, students' study room, extension activity room, newspaper and periodicals area, computer and information centre, and associated offices.

The indoor recreation centre locates at the north side of the site is 5-storey high. It comprises one indoor swimming pool of 25mx25m, one main games arena, 4 multifunction rooms, children play room and associated offices.