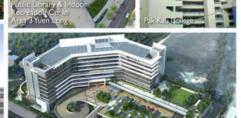

# Tin Shui Wai Public Library cum Indoor Recreational Centre

1 Tsui Sing Road, Tin Shui Wai, Yuen Long

he project is a medium-rise development having 10 main levels including one basement. It accommodates two main blocks which are a public library and an indoor recreation centre.

The 8-storey public library block is located at the south side of the site.

The public library block comprises an entrance foyer with check-in/out counters, children's library, young adult library, adult library, multi-media library, reference library, students' study room, extension activity room, newspaper and periodicals area, computer and information centre, and associated offices.

The indoor recreation centre locates at the north side of the site is 5-storey high. It comprises one indoor swimming pool of 25mx25m, one main games arena, 4 multifunction rooms, children play room and associated offices.