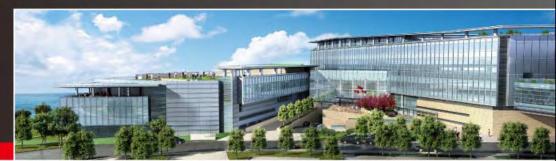

# Tin Shui Wai Public Library cum Indoor Recreational Centre

1 Tsui Sing Road, Tin Shui Wai, Yuen Long

he project is a medium-rise development having 10 main levels including one basement. It accommodates two main blocks which are a public library and an indoor recreation centre.

The 8-storey public library block is located at the south side of the site.

The public library block comprises an entrance foyer with check-in/out counters, children's library, young adult library, adult library, multi-media library, reference library, students' study room, extension activity room, newspaper and periodicals area, computer and information centre, and associated offices.

The indoor recreation centre locates at the north side of the site is 5-storey high. It comprises one indoor swimming pool of 25mx25m, one main games arena, 4 multifunction rooms, children play room and associated offices.