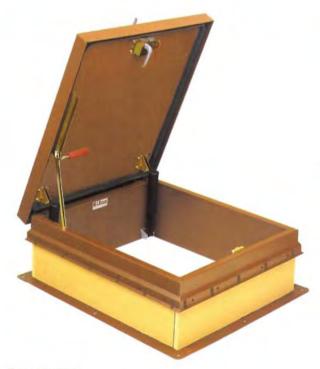

# **Bilco Roof Hatch**

## **Description:**

The easy one-hand operation to the fully open or closed position provides the user the security of having one hand firmly on the ladder at all times. Available in galvanized steel, aluminum, or stainless steel construction.