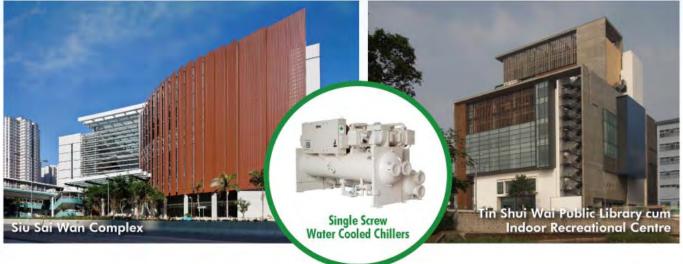

# Tin Shui Wai Public Library cum Indoor Recreational Centre

1 Tsui Sing Road, Tin Shui Wai, Yuen Long

he project is a medium-rise development having 10 main levels including one basement. It accommodates two main blocks which are a public library and an indoor recreation centre.

The indoor recreation centre locates at the north side of the site is 5-storey high. It comprises one indoor swimming pool of 25mx25m, one main games arena, 4 multifunction rooms, children play room and associated offices.