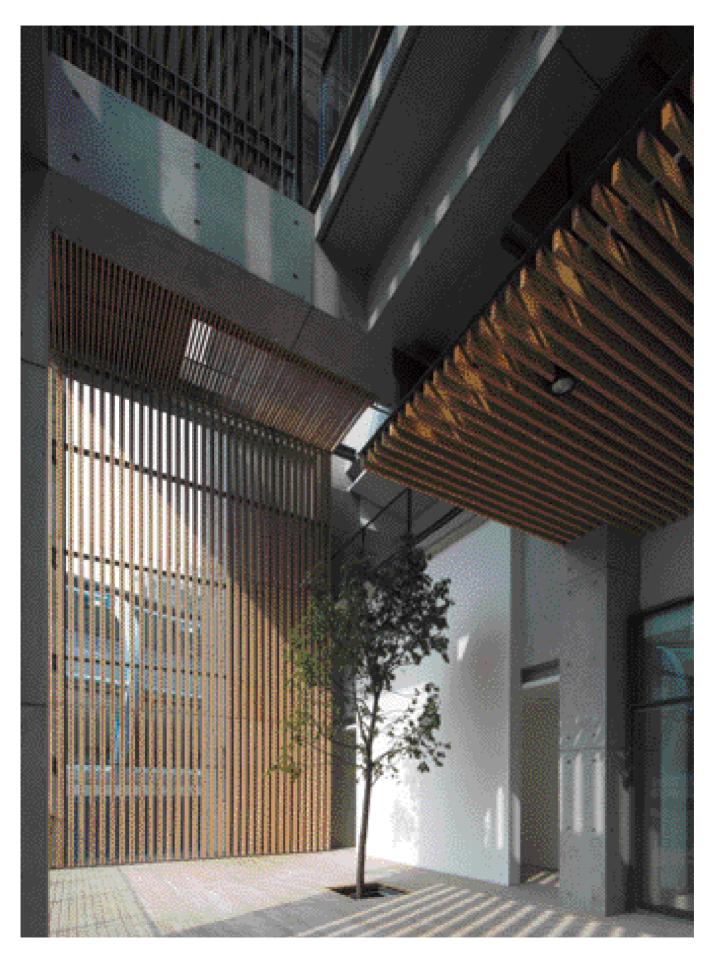

# Tin Shui Wai Public Library cum Indoor Recreational Centre

1 Tsui Sing Road, Tin Shui Wai, Yuen Long

he project is a medium-rise development having 10 main levels including one basement. It accommodates two main blocks which are a public library and an indoor recreation centre.

The 8-storey public library block is located at the south side of the site.

The public library block comprises an entrance foyer with check-in/out counters, children's library, young adult library, adult library, multi-media library, reference library, students' study room, extension activity room, newspaper and periodicals area, computer and information centre, and associated offices.

The indoor recreation centre locates at the north side of the site is 5-storey high. It comprises one indoor swimming pool of 25mx25m, one main games arena, 4 multifunction rooms, children play room and associated offices.