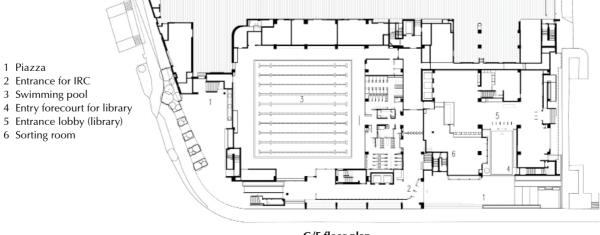

The 8-storey public library block is located at the south side of the site.

The public library block comprises an entrance foyer with check-in/out counters, children's library, young adult library, adult library, multi-media library, reference library, students' study room, extension activity room, newspaper and periodicals area, computer and information centre, and associated offices.

The indoor recreation centre locates at the north side of the site is 5-storey high. It comprises one indoor swimming pool of 25mx25m, one main games arena, 4 multifunction rooms, children play room and associated offices.