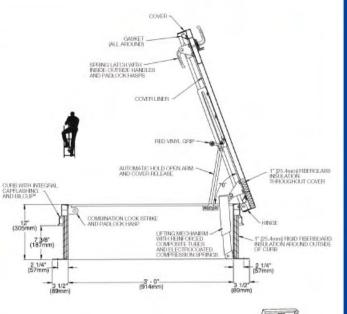

## Material

Steel: Cover and frame are 14 gauge (1.9mm) G-90 paint bond galvanized steel

### Cove

Breakformed, hollow-metal design with 1" (25.4mm) concealed fiberglass insulation, 3" (76mm) beaded, overlapping flange, fully welded at corners, and internally reinforced for 40 psf (195 kg/m2) live load

### Curt

12" (305mm) in height with integral capflashing, 1: (25.4mm) fiberboard insulation, fully welded at corners, and 3-1/2" (89mm) mounting flange with 7/16" holes (11mm) provided for securing frame to the roof deck

### Gasket

Extruded EPDM rubber gasket permanently adhered to cover

### Hinges

Heavy-duty pintle hinges with 3/8" (9.5mm) Type 316 stainless steel hinge pins

### Latch

Slam latch with interior and exterior turn handles and padlock hasps

### Lift Assistance

Compression spring operators enclosed in telescopic tubes. Automatic hold-open arm with grip handle release

### Finish

Steel: Alkyd base red oxide primer

### Hardware

Steel: Engineered composite compression spring tubes. Steel compression springs with electrocoated acrylic finish. All other hardware is zinc plated/chromate sealed

Hong Kong Sales Distributor