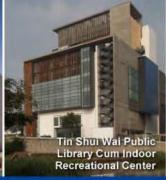

# Tin Shui Wai Public Library cum Indoor Recreational Centre

1 Tsui Sing Road, Tin Shui Wai, Yuen Long

he project is a medium-rise development having 10 main levels including one basement. It accommodates two main blocks which are a public library and an indoor recreation centre.

The 8-storey public library block is located at the south side of the site.

The public library block comprises an entrance foyer with check-in/out counters, children's library, young adult library, adult library, multi-media library, reference library, students' study room, extension activity room, newspaper and periodicals area, computer and information centre, and associated offices.

The indoor recreation centre locates at the north side of the site is 5-storey high. It comprises one indoor swimming pool of 25mx25m, one main games arena, 4 multifunction rooms, children play room and associated offices.