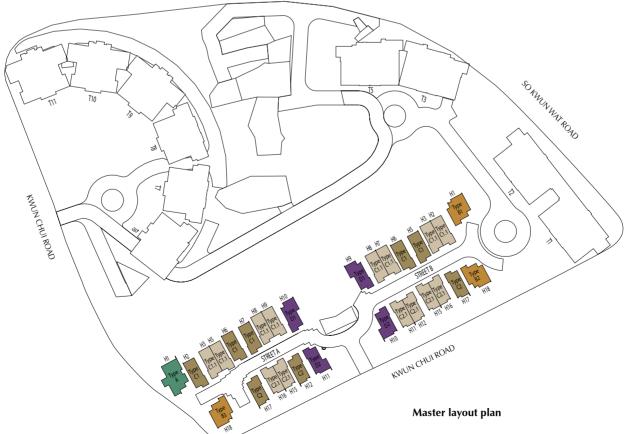

## Avignon

Developed by Sun Hung Kai Properties, Avignon is located at So Kun Wat, Tuen Mun. The project comprises 459 residential units including 30 houses which offer 1-bedroom to 4-bedroom units, duplex, special units and houses. A typical 4-bedroom duplex has a GFA of approximately 2,500 square feet. The living room has a ceiling height of over 20 feet and opens to a large balcony.

Club Avignon is the residence club house which is luxuriously decorated with banquet facilities, leisure room and spa. Designed by Simon Kwan & Associates, the project will be completed within 2011.