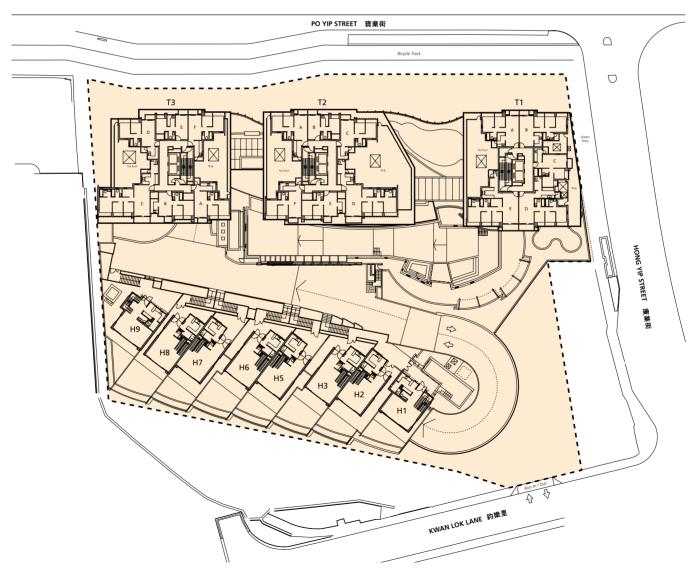

## **One Regent Place**

ocate at 18 Po Yip Street, Yuen Long, One Regent Place comprises three residential tower blocks and eight houses. Each floor in the tower block has 5 to 6 units. The entire development has a total of 337 units with unit size ranging from 400 square feet to over 2,000 square feet per unit.

The 3 tower blocks in one row are built atop a podium which provides unobstructed view for all units. A typical unit has a floor height of 10 ft 4 in to 11 ft 4 in (approximately 3.15 m to 3.45 m) and a 22-ft balcony.

Developed by Sun Hung Kai Properties, the project is scheduled for completion in May 2012.

Master layout plan