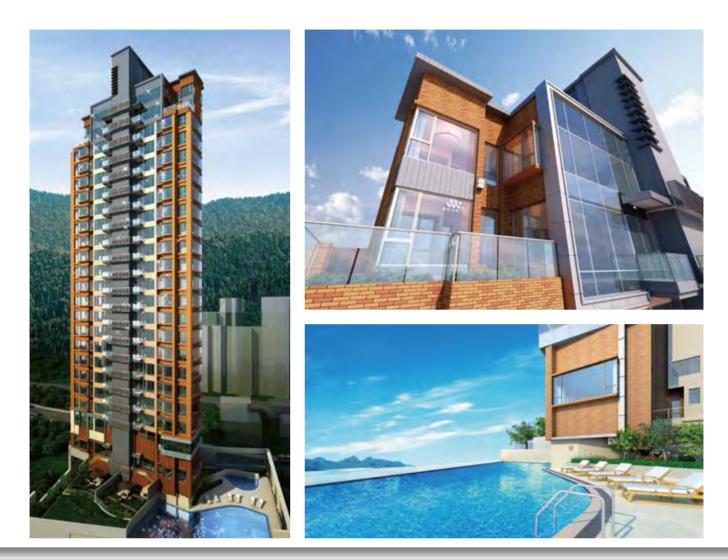

## **One Regent Place**

ocate at 18 Po Yip Street, Yuen Long, One Regent Place comprises three residential tower blocks and eight houses. Each floor in the tower block has 5 to 6 units. The entire development has a total of 337 units with unit size ranging from 400 square feet to over 2,000 square feet per unit.

The 3 tower blocks in one row are built atop a podium which provides unobstructed view for all units. A typical unit has a floor height of 10 ft 4 in to 11 ft 4 in (approximately 3.15 m to 3.45 m) and a 22-ft balcony.

Developed by Sun Hung Kai Properties, the project is scheduled for completion in May 2012.

Master layout plan