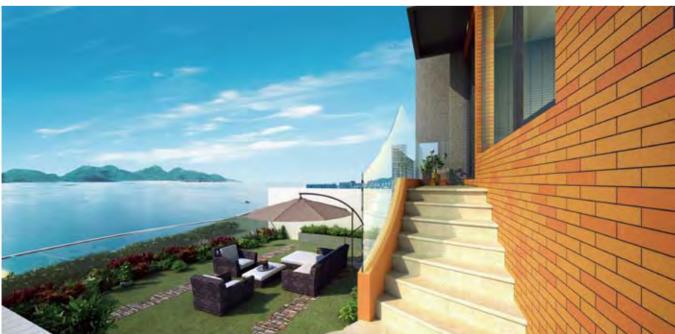

## **Crown by the Sea**

ocated at Castle Peak Bay, Tuen Mun, the single tower residential block provides 40 units. Each unit offers 4 bedrooms or more. There are 18 units with 4 bedrooms, 18 units with 5 bedrooms and 4 special units. Each floor has two units and a typical floor height of 11 feet 5 inches. Special designed large size windows offer spectacular sea view. Balconies and leisure/work platforms are standard features in each apartment. The 5-bedroom unit has a GFA of 1,514 square feet and servant's quarter is provided

Designed by Ma Leung Architects, the project is scheduled for completion in March 2012.

Master layout plan