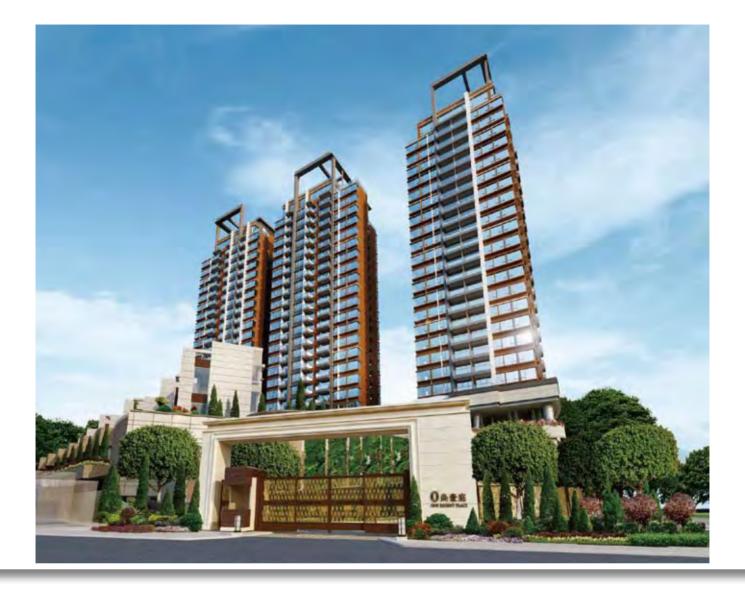

## **One Regent Place**

ocate at 18 Po Yip Street, Yuen Long, One Regent Place comprises three residential tower blocks and eight houses. Each floor in the tower block has 5 to 6 units. The entire development has a total of 337 units with unit size ranging from 400 square feet to over 2,000 square feet per unit.

The 3 tower blocks in one row are built atop a podium which provides unobstructed view for all units. A typical unit has a floor height of 10 ft 4 in to 11 ft 4 in (approximately 3.15 m to 3.45 m) and a 22-ft balcony.

Developed by Sun Hung Kai Properties, the project is scheduled for completion in May 2012.

Master layout plan