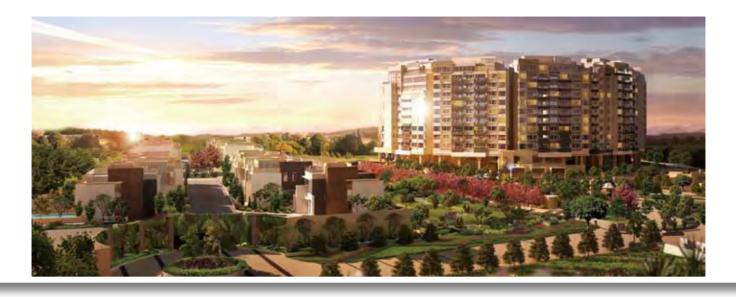

## **One Regent Place**

ocate at 18 Po Yip Street, Yuen Long, One Regent Place comprises three residential tower blocks and eight houses. Each floor in the tower block has 5 to 6 units. The entire development has a total of 337 units with unit size ranging from 400 square feet to over 2,000 square feet per unit.

The 3 tower blocks in one row are built atop a podium which provides unobstructed view for all units. A typical unit has a floor height of 10 ft 4 in to 11 ft 4 in (approximately 3.15 m to 3.45 m) and a 22-ft balcony.

Developed by Sun Hung Kai Properties, the project is scheduled for completion in May 2012.

Master layout plan