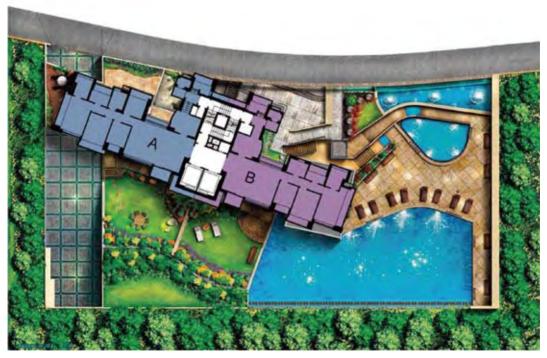

## Avignon

Developed by Sun Hung Kai Properties, Avignon is located at So Kun Wat, Tuen Mun. The project comprises 459 residential units including 30 houses which offer 1-bedroom to 4-bedroom units, duplex, special units and houses. A typical 4-bedroom duplex has a GFA of approximately 2,500 square feet. The living room has a ceiling height of over 20 feet and opens to a large balcony.

Club Avignon is the residence club house which is luxuriously decorated with banquet facilities, leisure room and spa. Designed by Simon Kwan & Associates, the project will be completed within 2011.