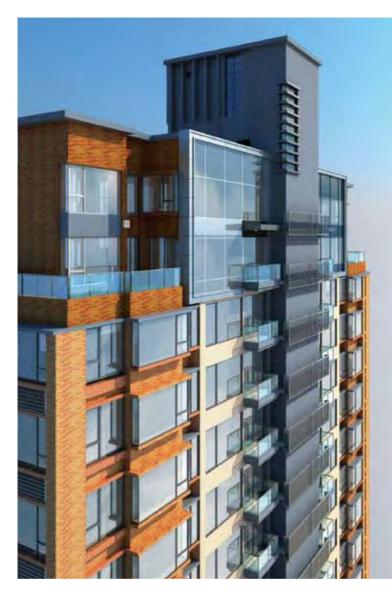

## **One Regent Place**

ocate at 18 Po Yip Street, Yuen Long, One Regent Place comprises three residential tower blocks and eight houses. Each floor in the tower block has 5 to 6 units. The entire development has a total of 337 units with unit size ranging from 400 square feet to over 2,000 square feet per unit.

The 3 tower blocks in one row are built atop a podium which provides unobstructed view for all units. A typical unit has a floor height of 10 ft 4 in to 11 ft 4 in (approximately 3.15 m to 3.45 m) and a 22-ft balcony.

Developed by Sun Hung Kai Properties, the project is scheduled for completion in May 2012.

Master layout plan