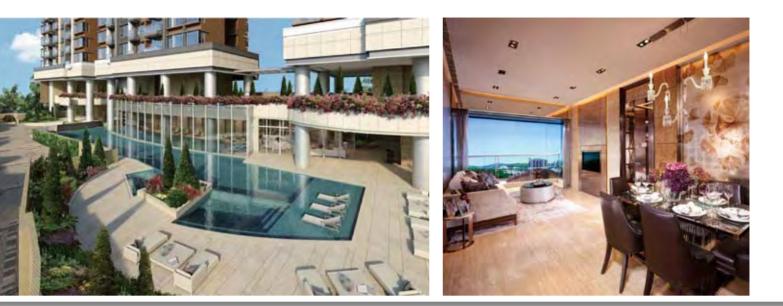

## Avignon

Developed by Sun Hung Kai Properties, Avignon is located at So Kun Wat, Tuen Mun. The project comprises 459 residential units including 30 houses which offer 1-bedroom to 4-bedroom units, duplex, special units and houses. A typical 4-bedroom duplex has a GFA of approximately 2,500 square feet. The living room has a ceiling height of over 20 feet and opens to a large balcony.

Club Avignon is the residence club house which is luxuriously decorated with banquet facilities, leisure room and spa. Designed by Simon Kwan & Associates, the project will be completed within 2011.