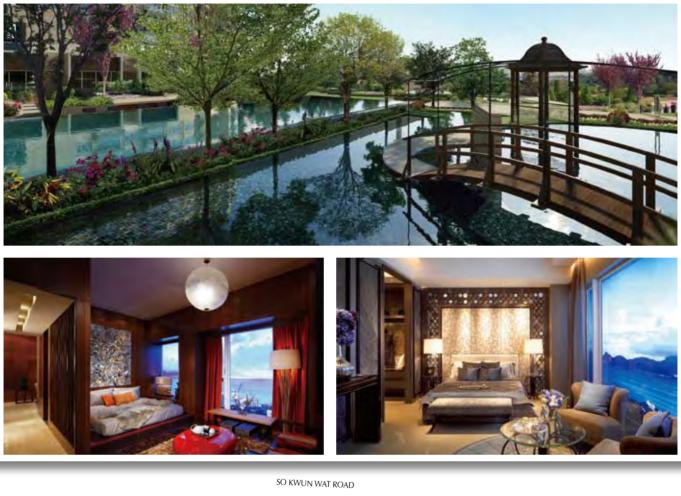

## Avignon

Developed by Sun Hung Kai Properties, Avignon is located at So Kun Wat, Tuen Mun. The project comprises 459 residential units including 30 houses which offer 1-bedroom to 4-bedroom units, duplex, special units and houses. A typical 4-bedroom duplex has a GFA of approximately 2,500 square feet. The living room has a ceiling height of over 20 feet and opens to a large balcony.

Club Avignon is the residence club house which is luxuriously decorated with banquet facilities, leisure room and spa. Designed by Simon Kwan & Associates, the project will be completed within 2011.